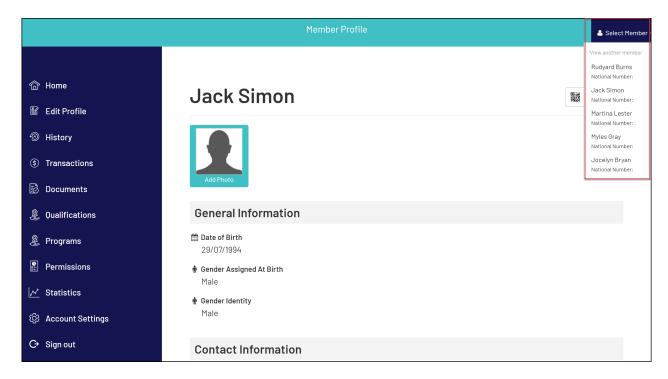

3. Once you have successfully logged in, you can change the member (if linked to multiple) in the top-right hand corner of the page by clicking the **SELECT MEMBER** option.

4. Click TRANSACTIONS in the left-hand menu