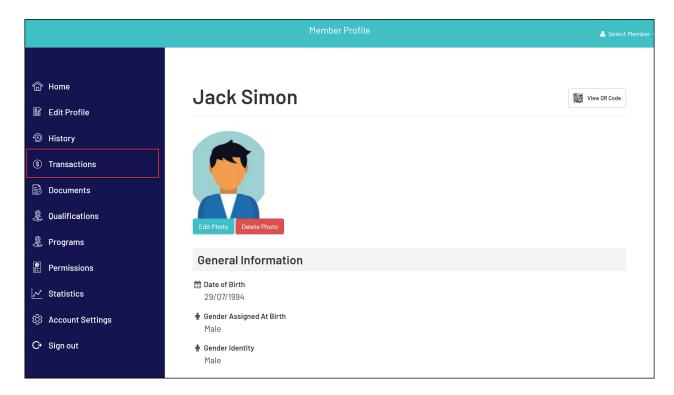

3. Once you have successfully logged in, you can change the member (if linked to multiple) in the top-right hand corner of the page by clicking the **SELECT MEMBER** option.

4. Click TRANSACTIONS in the left-hand menu

Here you will see a list of any historical transactions you've processed across your playing history including an invoice number, item name, quantity purchased, Association name, amount paid, membership dates and transaction status.