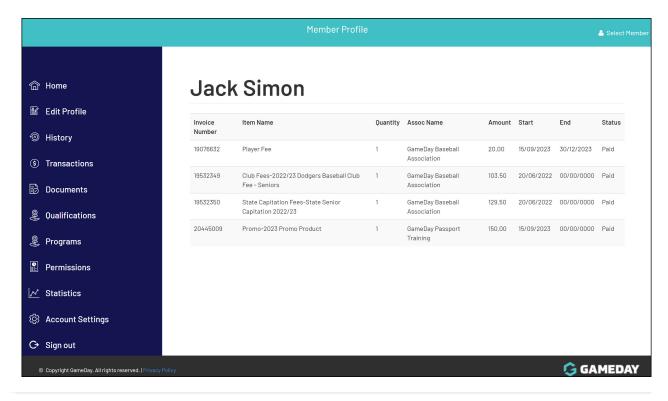

3. Once you have successfully logged in, you can change the member (if linked to multiple) in the top-right hand corner of the page by clicking the **SELECT MEMBER** option.

4. Click TRANSACTIONS in the left-hand menu

Here you will see a list of any historical transactions you've processed across your playing history including an invoice number, item name, quantity purchased, Association name, amount paid, membership dates and transaction status.