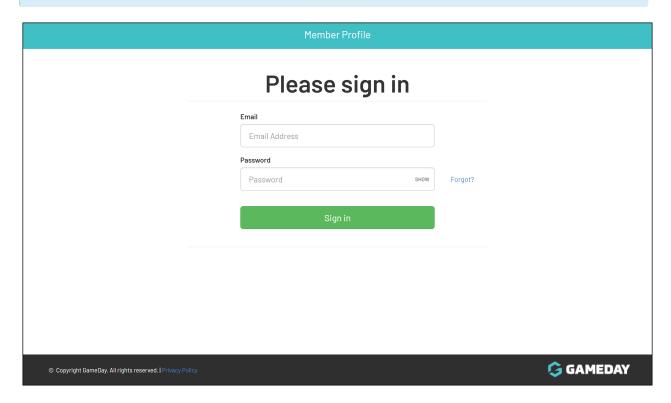

For assistance in finding and logging into your Member Profile, click here.

1. Use your email address and password to login to your Member Profile. These should be the same credentials as you used to complete your registration.

**Note:** Depending on your sport, your member profile may be branded differently to the below example

2. If your email address is linked to multiple Members, you will be given the option to choose which member dashboard you would like to access. If you have only one member assigned to your profile you will be immediately directed to the profile as per Step 3.