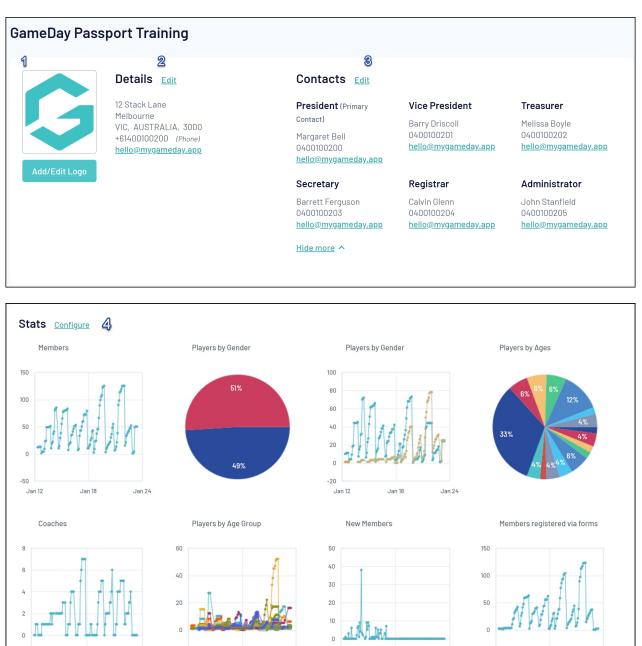

## **Dashboard Features**

Your Organisation Dashboard offers a number of different features, including:

**1. Organisation Logo:** Shows your current Organisation Logo, including the ability to add or edit a logo.

-20

Jan 12

Jan 18

Jan 24

Jan 12

Jan 18

**2. Organisation Details:** Shows your current Organisation Details including contact details and address, and allows you to edit your organisation's details.

**3. Organisation Contacts:** Shows your organisation's contacts including their name, role, email address and mobile number, and allows you to edit existing contacts or add new contacts to your database.

**4. Stats**: Shows a series of statistical insights summarising your member data through various metrics, and allows you to show or hide certain widgets using the **Configure** option.

NOTE: the stats graphs update the first of every month.